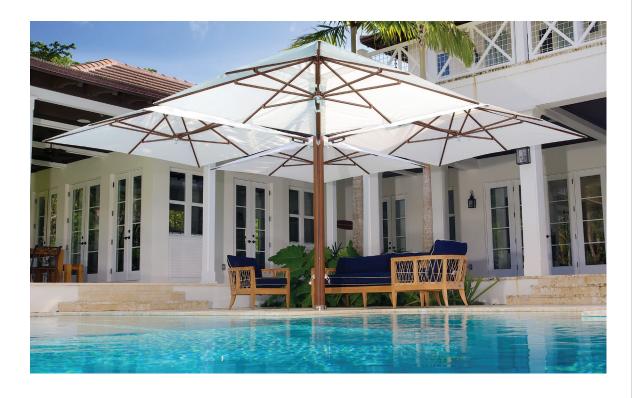

## vineyard shade pod

essential parasols

The TUUCI Vineyard Shade Pod features from one to four separate canopies supported by a single mast, offering expansive shaded areas. Easily operational with independent auto lift piston systems and locking handles, the Shade Pod allows for deployment of any of the canopies in different directions. Our modular design, marine grade components and replaceable parts have been extended to the new Shade Pod to assure prolonged life of the product. The Vineyard Shade Pod is available in our exclusive Aluma-TEAK natural finish.

1 canopy sq. ft. / m. 64' / 19.5

**2 canopy** sq. ft. / m. 128' / 39

**3 canopy** sq. ft. / m. 192' / 58.5

4 canopy sq. ft. / m. 256' / 78