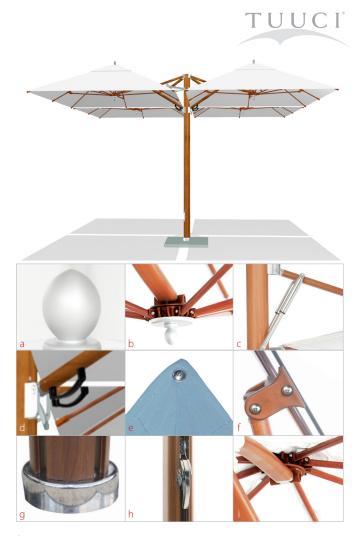

## features:

- a. Acorn Finial
- b. Copper Delrin Hub
- c. Auto Lift Assist Piston System
- d. Auto Lift Assist Spring Locking Cam Handle
- e. Stainless Steel Screw Pocket Construction
- f. Reinforced Strut Joints
- g. Stem Cover Plate
- h. Cam Lock Lever Allows 360° Rotation
- i. Easily Replaceable Parts